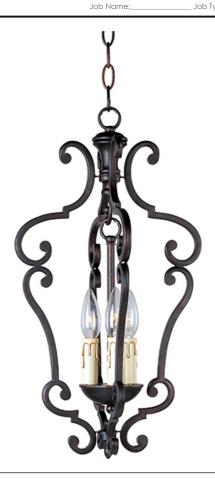

## **PRODUCT DESCRIPTION**

Upscale traditional elegance is embraced in the foyer with these forged iron open framed pendants. Hand painted in our Colonial Umber finish and accessorized with candle-like covers, you get both drama and the perfect lighting.

#### **FINISHES OPTION**

Colonial Umber (CU)

## MATERIAL

Steel