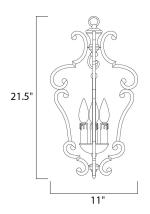

## **PRODUCT DESCRIPTION**

Upscale traditional elegance is embraced in the foyer with these forged iron open framed pendants. Hand painted in our Colonial Umber finish and accessorized with candle-like covers, you get both drama and the perfect lighting.



# **MEASUREMENTS**

DIMENSION : 11" W x 21.5" H

HANGING WEIGHT : 5.9 lb

## **LAMPING**

INPUT VOLTAGE : 120V

: 3 x 60W Incandescent E12 Candelabra, 180W Total

**BULB INCLUDED** : (Not Included)

DIMMABLE : Yes

#### **FINISHES OPTION**



Colonial Umber (CU)

## MATERIAL

Steel

# **RATINGS**

cULus Dry Location



## **ADDITIONAL**

**ADJUSTABLE OPERATING TEMPERATURE:** -20°C (-4°F), 40°C (104°F)

Always consult a qualified electrician before installing any lighting product.



WESTERN DISTRIBUTION CENTER (HEADQUARTER) 253 NORTH VINELAND AVE I CITY OF INDUSTRY, CA 91746

**EASTERN DISTRIBUTION CENTER** 

101 GARDNER PARK | PEACHTREE CITY, GA 30269

P. 626.956.4200 | F. 626.956.4225 | maximlighting.com